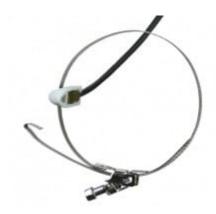

## PTS350A-2/0, temperature probe, cable 2 m

Temperature probe with Pt1000 sensor. Surface probe for tubing and flat surface, range from -30 to +130 $^{\circ}$ C, 2 meters cable, IP65. With ELKA connector.