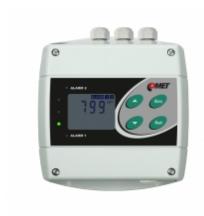

## CO2 concentration transmitter with two relay outputs

code: H5024

CO2 level transmitter with two output relays.

## Green LED shines - CO2 concentration 0 to 1000 ppm

Yellow LED shines - CO2 concentration 1001 to 1200 ppm

Red LED shines - CO2 concentration 1201 ppm and more

Optional CO<sub>2</sub> measuring range extension from the standard 0 to 5,000 ppm up to 0 to 10,000 ppm (available at extra cost):