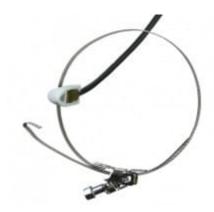

## PTS350A-2/M, temperature probe, cable 2 m

Temperature probe with Pt1000 sensor.

Surface probe for tubing and flat surface, range from -30 to  $\pm 130$  °C, 2 meters cable, IP65. With MiniDIN connector.