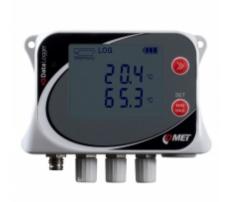

## Temperature data logger for four external Pt1000 probes

code: U0141

Datalogger is designed to record temperature from four external Pt1000 probes.

The recording is performed in a non-volatile electronic memory. The data can be transferred to a PC via USB-C.

## **Technical data**

| TEMPERATURE SENSOR - external probe Pt1000                                                        |                                                                                                                                  |
|---------------------------------------------------------------------------------------------------|----------------------------------------------------------------------------------------------------------------------------------|
| Measuring range                                                                                   | -200 to +260 °C                                                                                                                  |
| Accuracy                                                                                          | $\pm 0.2$ °C; $\pm 0.2$ % of the measurement value in a range of +100 to +260 °C                                                 |
| Resolution                                                                                        | 0.1 °C                                                                                                                           |
| Response time t90 of temperature measurement (temperature step 20°C, air flow approximately 1m/s) | according to the connected probe                                                                                                 |
| GENERAL TECHNICAL DATA                                                                            |                                                                                                                                  |
| Operating temperature                                                                             | -30 to +70 °C                                                                                                                    |
| Channels                                                                                          | 4x external temperature probe                                                                                                    |
| Memory                                                                                            | 500,000 values in noncyclic logging mode; 350,000 values in cyclic record mode                                                   |
| Recording interval                                                                                | adjustable from 1 s to 24 h                                                                                                      |
| Display and alarm refresh                                                                         | adjustable 1 s, 10 s, 1 min                                                                                                      |
| Recording mode                                                                                    | noncyclic - data logging stops after filling the<br>memory<br>cyclic - after filling memory oldest data is<br>overwritten by new |
| Real time clock                                                                                   | year, leap year, month, day, hour, minute, second                                                                                |
| Power                                                                                             | Lithium battery 3.6 V, size AA                                                                                                   |
| Protection class                                                                                  | IP67                                                                                                                             |
| Dimensions                                                                                        | 61 x 93 x 32 mm                                                                                                                  |
| Weight (including batteries)                                                                      | approx. 130 g                                                                                                                    |
| Warranty                                                                                          | 3 years                                                                                                                          |