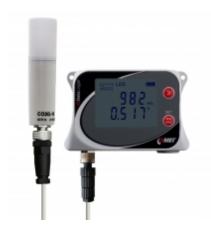

## Datalogger for external CO2 probe up to 10.000 ppm with built-in atmospheric pressure sensor

code: U2422

Battery powered datalogger with internal atmospheric pressure sensor and for external  $CO_2$  probe up to  $10\ 000ppm$ . In case of exceeded set limits alarms are indicated by LED, LCD and acoustically by built-in beeper.

The recording is performed in a non-volatile electronic memory. The data can be transferred to a PC via USB-C.

Recorder includes Traceable calibration certificate with declared metrological traceability of etalons is based on requirements of **EN ISO/IEC 17025 standard.** 

## **Technical data**

| CO2 SENSOR                         |                                                                                                                                  |
|------------------------------------|----------------------------------------------------------------------------------------------------------------------------------|
| Measuring range                    | 0 to 10 000 ppm                                                                                                                  |
| Accuracy                           | 100 ppm + 5% of the measured value at 23 °C a 1 013 hPa                                                                          |
| Resolution                         | 1 ppm                                                                                                                            |
| External probe cable length CO2    | 1, 2 or 4 meters                                                                                                                 |
| ATMOSPHERIC PRESSURE SENSOR SENSOR |                                                                                                                                  |
| Measuring range                    | 700 to 1100 hPa                                                                                                                  |
| Accuracy                           | ±1.3 hPa at 23 °C                                                                                                                |
| Resolution                         | 0.1 hPa                                                                                                                          |
| GENERAL TECHNICAL DATA             |                                                                                                                                  |
| Operating temperature              | -20 to +60 °C                                                                                                                    |
| Channels                           | internal sensor for atmospheric pressure and CO <sub>2</sub> sensor with the cable                                               |
| Memory                             | 500,000 values in noncyclic logging mode; 350,000 values in cyclic record mode                                                   |
| Recording interval                 | adjustable from 10 s to 24 h                                                                                                     |
| Display and alarm refresh          | adjustable 1 s, 10 s, 1 min                                                                                                      |
| Recording mode                     | noncyclic - data logging stops after filling the<br>memory<br>cyclic - after filling memory oldest data is<br>overwritten by new |
| Real time clock                    | year, leap year, month, day, hour, minute, second                                                                                |
| Power                              | Li-lon battery A8200, 3.6V/5200mAh                                                                                               |
| Protection class                   | IP54                                                                                                                             |
| Dimensions                         | 61 x 93 x 53 mm                                                                                                                  |
| Weight (including batteries)       | approx. 260 g                                                                                                                    |
| Warranty                           | 3 years                                                                                                                          |