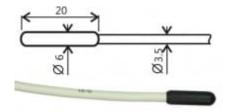

## Pt1000TR160/C, temperature probe, cable 1 m

code: SN199C

Low cost multi-purpose watertight (IP67) probe -30 to +80°C.

Tolerance  $t=\pm(0.30+0.005^*|t|)$  - class B in accordance with IEC751. Polyamide enclosure with shielded PVC cable of specified length. Enclosure diameter 6mm, length 20mm. Diameter of the cable 3. With CINCH connector.