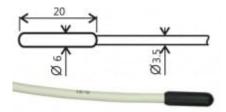

## Pt1000TR160/M, temperature probe, cable 2 m

code: SN200M

Low cost multi-purpose watertight (IP67) probe -30 to  $+80^{\circ}$ C. Tolerance  $t=\pm(0.30+0.005^{*}|t|)$  - class B in accordance with IEC751. Polyamide enclosure with shielded PVC cable of specified length. Enclosure diameter 6mm, length 20mm. Diameter of the cable 3. With

MiniDIN connector.

## **Technical data**

| TEMPERATURE SENSOR      |                                                                               |
|-------------------------|-------------------------------------------------------------------------------|
| Measuring range         | -30 to +80 °C                                                                 |
| Accuracy                | ± (0.3 + 0.005 t) at °C                                                       |
| Accuracy class          | A                                                                             |
| Time response           | t0.5 < 12 s (in flowing water at > 0.2 m/s)<br>t50 <12s, t90 <32s (in liquid) |
| Type of sensing element | Pt1000                                                                        |
| Temperature coefficient | 3850 ppm / °C                                                                 |
| GENERAL TECHNICAL DATA  |                                                                               |
| Wire connection         | 2-wire connection                                                             |
| Material of the case    | POLYAMIDE-based plastic                                                       |
| Dimensions of the case  | length 20 mm;<br>diameter 5.7 ± 0.1 mm                                        |
| Lead-in cable           | PVC shielded                                                                  |
| Length of lead-in cable | 2 meters                                                                      |
| Connector               | MiniDin                                                                       |
| IP protection           | IP67                                                                          |
| Warranty                | 30 months                                                                     |