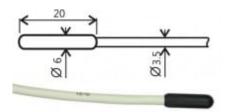

## Pt1000TR160/M, temperature probe, cable 5 m

code: SN201M

Low cost multi-purpose watertight (IP67) probe -30 to +80°C.

Tolerance  $t=\pm(0.30+0.005^*|t|)$  - class B in accordance with IEC751. Polyamide enclosure with shielded PVC cable of specified length. Enclosure diameter 6mm, length 20mm. Diameter of the cable 3. With MiniDIN connector.