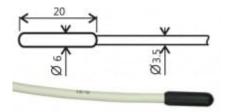

## Pt1000TR160/E, temperature probe, cable 10 m

code: SN202E

Low cost multi-purpose watertight (IP67) probe -30 to  $+80^{\circ}$ C. Tolerance  $t=\pm(0.30+0.005^{*}|t|)$  - class B in accordance with IEC751. Polyamide enclosure with shielded PVC cable of specified length. Enclosure diameter 6mm, length 20mm. Diameter of the cable 3. With