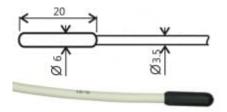

## Pt1000TR160/0, temperature probe, cable 15 m

code: SN203

Low cost multi-purpose watertight (IP67) probe -30 to  $+80^{\circ}$ C. Tolerance  $t=\pm(0.30+0.005^{*}|t|)$  - class B in accordance with IEC751. Polyamide enclosure with shielded PVC cable of specified length. Enclosure diameter 6mm, length 20mm. Diameter of the cable 3. Without

## **Technical data**

| TEMPERATURE SENSOR      |                                                                              |
|-------------------------|------------------------------------------------------------------------------|
| Measuring range         | -30 to +80 °C                                                                |
| Accuracy                | ± (0.3 + 0.005 t) at °C                                                      |
| Accuracy class          | A                                                                            |
| Time response           | t0.5 <12 s (in flowing water at > 0.2 m/s)<br>t50 <12s, t90 <32s (in liquid) |
| Type of sensing element | Pt1000                                                                       |
| Temperature coefficient | 3850 ppm / °C                                                                |
| GENERAL TECHNICAL DATA  |                                                                              |
| Wire connection         | 2-wire connection                                                            |
| Material of the case    | POLYAMIDE-based plastic                                                      |
| Dimensions of the case  | length 20 mm;<br>diameter 5.7 ± 0.1 mm                                       |
| Lead-in cable           | PVC shielded                                                                 |
| Length of lead-in cable | 15 meters                                                                    |
| Connector               | without connector                                                            |
| IP protection           | IP67                                                                         |
| Warranty                | 30 months                                                                    |