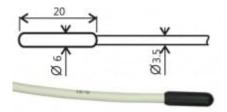

## Pt1000TR160/E, temperature probe, cable 15 m

code: SN203E

Low cost multi-purpose watertight (IP67) probe -30 to  $+80^{\circ}$ C.

Tolerance  $t=\pm(0.30+0.005^*|t|)$  - class B in accordance with IEC751. Polyamide enclosure with shielded PVC cable of specified length. Enclosure diameter 6mm, length 20mm. Diameter of the cable 3. With