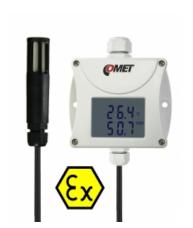

## Intrinsically safe humidity and temperature transmitter with cable probe, 2 meters cable length, output 4-20mA

code: T3111Ex-2

ATEX certified humidity and temperature transmitter. Use in potentially explosive atmosphere. Outdoor, indoor use.

## ATEX certification for use in potentially explosive environments.

The device is supplied with T+RH probe with 2 meters cable.