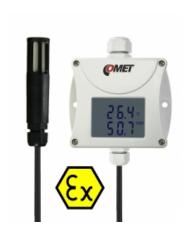

## Intrinsically safe humidity and temperature transmitter with cable probe, 4 meters cable length, output 4-20mA

code: T3111Ex-4

ATEX certified humidity and temperature transmitter. Use in potentially explosive atmosphere. Outdoor, indoor use.

Relative humidity, temperature sensors at probe on the cable. Measured values are also converted to other humidity interpretation: dew point temperature, absolute humidity, specific humidity, mixing ratio, specific enthalpy.

## ATEX certification for use in potentially explosive environments.

The device is supplied with T+RH probe with 4 meters cable.