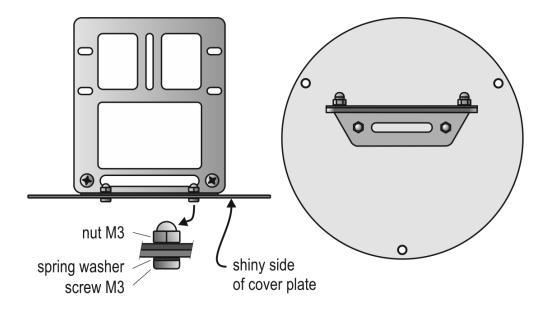

## **DELIVERY INCLUDES**

- holder FP001
- M3x5 screw (2 pcs), M3 nut (2 pcs), spring washer (2 pcs)
- M4x10 screw (2 pcs), M4 nut (2 pcs)
- plastic plug

## FP001 HOLDER MOUNTING AND SENSOR INSTALLATION

- 1 loosen the M5 nuts and remove the cover plate from the radiation shield
- 2 remove the probe holder from the cover plate

3 - fasten the FP001 holder to the cover plate with two M3 screws in the position as shown