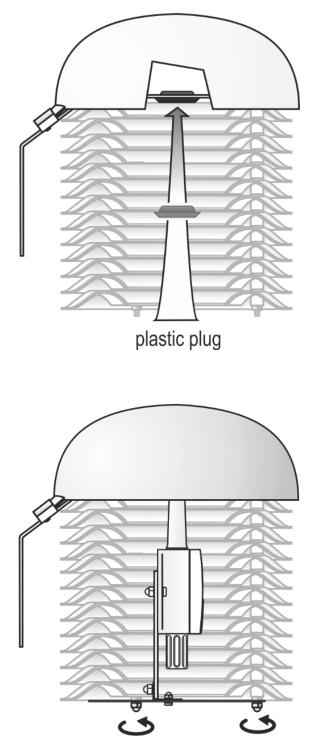

6 - push the plastic plug into the hole in the upper flange

 7 - place the assembly of cover plate and holder FP001 with the IoT sensor in the radiation shield in the position as shown

© Copyright: COMET SYSTEM, s.r.o.