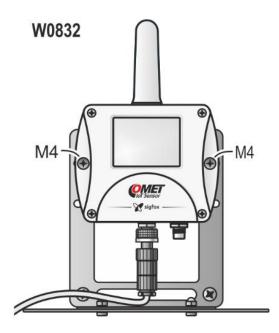

4 - attach the IoT sensor to the FP001 holder with two M4 screws and nuts

Notice:

first connect the probe(s) to the IoT sensor and only then attach IoT sensor to the FP001 holder

- 5 if the life of IoT sensor internal battery is insufficient for some applications install the SP015 batteries holder
  - remove the hexagonal spacers and montage plate from the batteries holder (see the SP015 manual)
  - mount the connection adapter of batteries holder to the IoT sensor
  - fasten the battery holder to the cover plate of the radiation shield using the self-adhesive fasteners (accessory SP015)