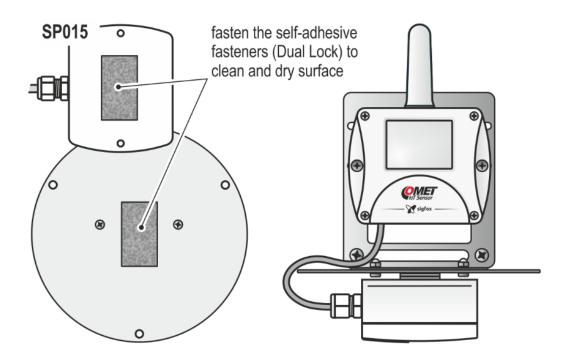

4 - attach the IoT sensor to the FP001 holder with two M4 screws and nuts

Notice:

first connect the probe(s) to the IoT sensor and only then attach IoT sensor to the FP001 holder

- 5 if the life of IoT sensor internal battery is insufficient for some applications install the SP015 batteries holder
  - remove the hexagonal spacers and montage plate from the batteries holder (see the SP015 manual)
  - mount the connection adapter of batteries holder to the IoT sensor
  - fasten the battery holder to the cover plate of the radiation shield using the self-adhesive fasteners (accessory SP015)