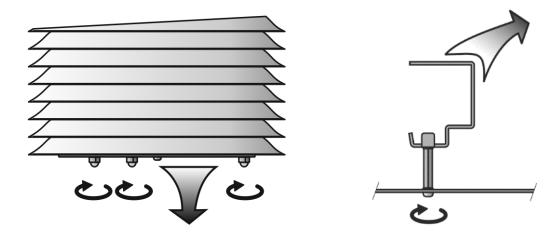

## FP001 HOLDER MOUNTING AND SENSOR INSTALLATION

- 1 loosen the M5 nuts and remove the cover plate from the radiation shield
- 2 remove the probe holder from the cover plate

3 - fasten the FP001 holder to the cover plate with two M3 screws in the position as shown