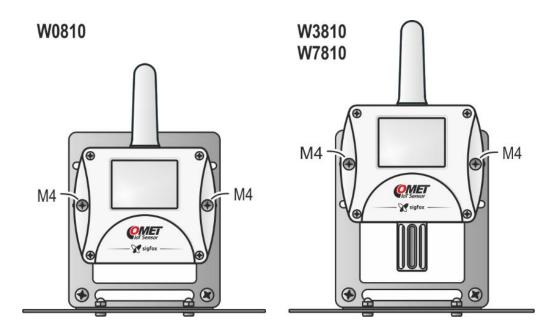

## **PRODUCT DESCRIPTION**

The FP001 holder is intended for mounting the W0810, W3810 and W7810 wireless IoT sensors into the F8800 radiation shield.

4 - attach the IoT sensor to the FP001 holder with two M4 screws and nuts

Notice:

first connect the probe(s) to the IoT sensor and only then attach IoT sensor to the FP001 holder

- 5 if the life of IoT sensor internal battery is insufficient for some applications install the SP015 batteries holder
  - remove the hexagonal spacers and montage plate from the batteries holder (see the SP015 manual)
  - mount the connection adapter of batteries holder to the IoT sensor
  - fasten the battery holder to the cover plate of the radiation shield using the self-adhesive fasteners (accessory SP015)